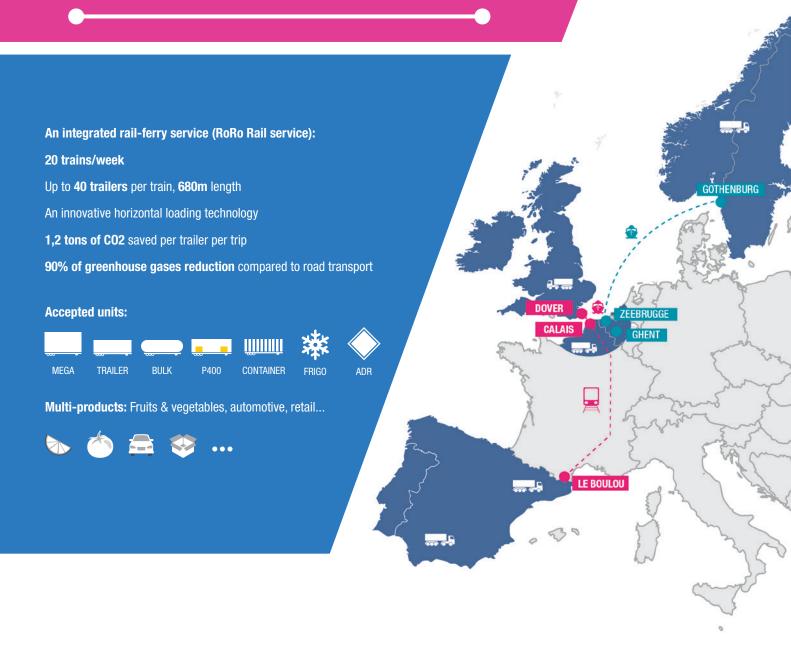

## The UK and Spain have never been so close

With **VIIA**, we transport all types of trailers and goods across France.

VIIA Britanica is an **integrated rail-sea link** between Dover and Le Boulou, via the port of Calais. This is the first RoRo Rail service ever dedicated to **unaccompanied trailers.** 

We offer a multimodal transport solution adapted to your needs, economic, competitive and eco-friendly